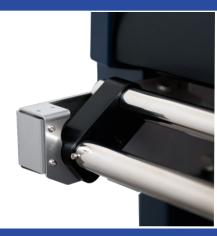

GRAPHTEC

www.graphtecamerica.com

| INCLUDED PARTS                       | FUNCTION                                                   |
|--------------------------------------|------------------------------------------------------------|
| Take-up Roller ( Drive / Following ) | Driver unit for winding take-up media roll                 |
| Media Guide                          | Supports media feeding.                                    |
| Flange Guide                         | Guides the media flange for take-up                        |
| Flange Guide Stopper                 | Secures the flange guide.                                  |
| Take-up Sensor                       | Detects the presence of media to be taken up.              |
| Sensor Guard Bar                     | Protects the basket from touching the take-up sensor unit. |
| Roller Lock plate                    | Plate for securing take-up drive roller                    |
| Media Flange                         | Secures media roll and supports feeding                    |
|                                      |                                                            |