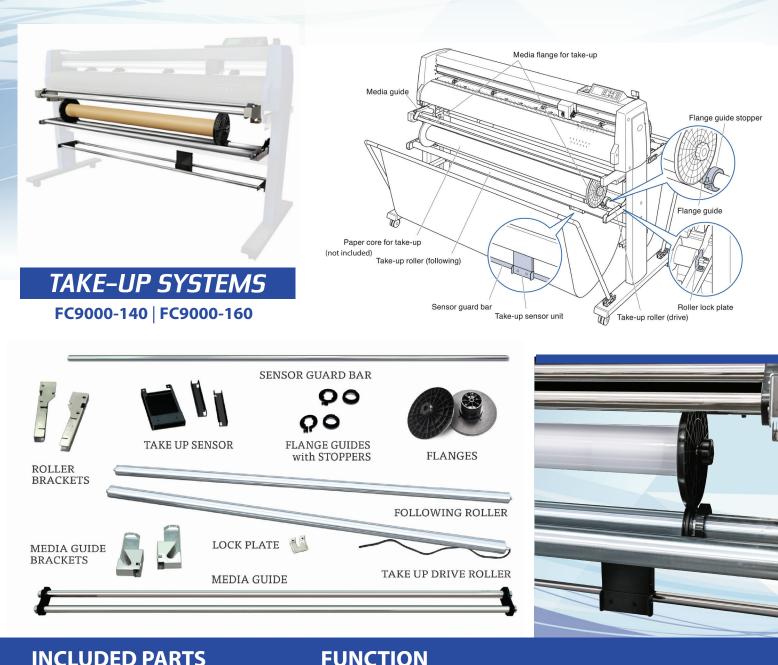

TAKE-UP SYSTEMS

FC9000-140 | FC9000-160

GRAPHTEC

www.graphtecamerica.com

| INCLUDED PARTS                       | FUNCTION                                                   |
|--------------------------------------|------------------------------------------------------------|
| Take-up Roller ( Drive / Following ) | Driver unit for winding take-up media roll                 |
| Media Guide                          | Supports media feeding.                                    |
| Flange Guide                         | Guides the media flange for take-up                        |
| Flange Guide Stopper                 | Secures the flange guide.                                  |
| Take-up Sensor                       | Detects the presence of media to be taken up.              |
| Sensor Guard Bar                     | Protects the basket from touching the take-up sensor unit. |
| Roller Lock plate                    | Plate for securing take-up drive roller                    |
| Media Flange                         | Secures media roll and supports feeding                    |
|                                      |                                                            |