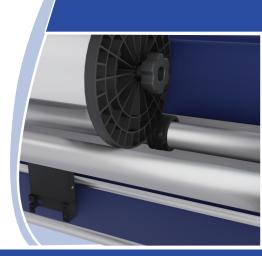

GRAPHTEC

www.graphtecamerica.com

| INCLUDED PARTS                       | FUNCTION                                                   |
|--------------------------------------|------------------------------------------------------------|
| Take-up Roller ( Drive / Following ) | Driver unit for winding take-up media roll                 |
| Media Guide                          | Supports media feeding.                                    |
| Flange Guide                         | Guides the media flange for take-up                        |
| Flange Guide Stopper                 | Secures the flange guide.                                  |
| Take-up Sensor                       | Detects the presence of media to be taken up.              |
| Sensor Guard Bar                     | Protects the basket from touching the take-up sensor unit. |
| Roller Lock plate                    | Plate for securing take-up drive roller                    |
| Media Flange                         | Secures media roll and supports feeding                    |
|                                      |                                                            |