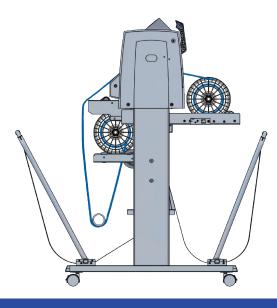

## RELIABLE LONG-LENGTH TRACKING WITH THE AUTO TAKE-UP REEL

The optional **Auto Take-up Reel System** for the FC9000 cutter boosts production efficiency by automatically winding rolls of media using the equipped infrared sensor.

The **DataLink Bar Code** feature works with the take-up system to allow precision tracking of in either direction to significantly improve your cutting efficiency.

RIDH

Graphtec America, Inc.

GRAPHTEC FC9000 TAKE-UP SYSTEM