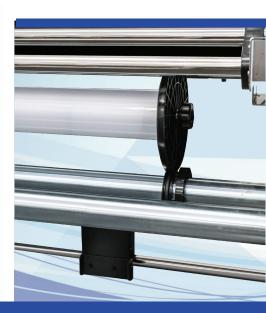

## RELIABLE LONG-LENGTH TRACKING WITH THE AUTO TAKE-UP REEL

The optional **Auto Take-up Reel System** for the FC9000 cutter boosts production efficiency by automatically winding rolls of media using the equipped infrared sensor.

The **DataLink Bar Code** feature works with the take-up system to allow precision tracking of in either direction to significantly improve your cutting efficiency.

| INCLUDED FARTS                       | TONCTION                                                   |
|--------------------------------------|------------------------------------------------------------|
| Take-up Roller ( Drive / Following ) | Driver unit for winding take-up media roll                 |
| Media Guide                          | Supports media feeding.                                    |
| Flange Guide                         | Guides the media flange for take-up                        |
| Flange Guide Stopper                 | Secures the flange guide.                                  |
| Take-up Sensor                       | Detects the presence of media to be taken up.              |
| Sensor Guard Bar                     | Protects the basket from touching the take-up sensor unit. |
| Roller Lock plate                    | Plate for securing take-up drive roller                    |
| Media Flange                         | Secures media roll and supports feeding                    |
|                                      |                                                            |