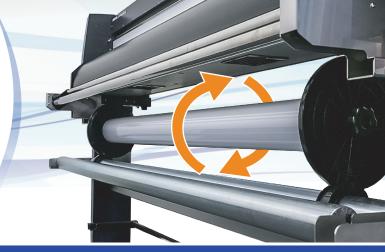

## RELIABLE LONG-LENGTH TRACKING WITH THE AUTO TAKE-UP REEL

The optional **Auto Take-up Reel System** for the FC9000 cutter boosts production efficiency by automatically winding rolls of media using the equipped infrared sensor.

The **DataLink Bar Code** feature works with the take-up system to allow precision tracking of in either direction to significantly improve your cutting efficiency.

| INCLUDED FARTS                       | TONCTION                                                   |
|--------------------------------------|------------------------------------------------------------|
| Take-up Roller ( Drive / Following ) | Driver unit for winding take-up media roll                 |
| Media Guide                          | Supports media feeding.                                    |
| Flange Guide                         | Guides the media flange for take-up                        |
| Flange Guide Stopper                 | Secures the flange guide.                                  |
| Take-up Sensor                       | Detects the presence of media to be taken up.              |
| Sensor Guard Bar                     | Protects the basket from touching the take-up sensor unit. |
| Roller Lock plate                    | Plate for securing take-up drive roller                    |
| Media Flange                         | Secures media roll and supports feeding                    |
|                                      |                                                            |