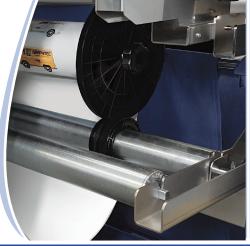

The **DataLink Bar Code** feature works with the take-up system to allow precision tracking of in either direction to significantly improve your cutting efficiency.

| INCLUDED FARTS                       | TONCTION                                                   |
|--------------------------------------|------------------------------------------------------------|
| Take-up Roller ( Drive / Following ) | Driver unit for winding take-up media roll                 |
| Media Guide                          | Supports media feeding.                                    |
| Flange Guide                         | Guides the media flange for take-up                        |
| Flange Guide Stopper                 | Secures the flange guide.                                  |
| Take-up Sensor                       | Detects the presence of media to be taken up.              |
| Sensor Guard Bar                     | Protects the basket from touching the take-up sensor unit. |
| Roller Lock plate                    | Plate for securing take-up drive roller                    |
| Media Flange                         | Secures media roll and supports feeding                    |
|                                      |                                                            |