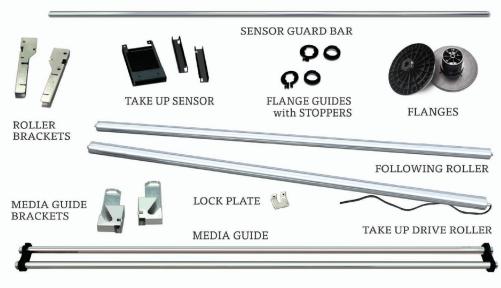

The **DataLink Bar Code** feature works with the take-up system to allow precision tracking of in either direction to significantly improve your cutting efficiency.

| INCLUDED FARTS                       | TONCTION                                                   |
|--------------------------------------|------------------------------------------------------------|
| Take-up Roller ( Drive / Following ) | Driver unit for winding take-up media roll                 |
| Media Guide                          | Supports media feeding.                                    |
| Flange Guide                         | Guides the media flange for take-up                        |
| Flange Guide Stopper                 | Secures the flange guide.                                  |
| Take-up Sensor                       | Detects the presence of media to be taken up.              |
| Sensor Guard Bar                     | Protects the basket from touching the take-up sensor unit. |
| Roller Lock plate                    | Plate for securing take-up drive roller                    |
| Media Flange                         | Secures media roll and supports feeding                    |
|                                      |                                                            |