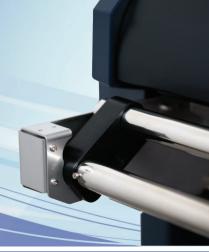

## RELIABLE LONG-LENGTH TRACKING WITH THE AUTO TAKE-UP REEL

The optional **Auto Take-up Reel System** for the FC9000 cutter boosts production efficiency by automatically winding rolls of media using the equipped infrared sensor.

The **DataLink Bar Code** feature works with the take-up system to allow precision tracking of in either direction to significantly improve your cutting efficiency.

| INCLUDED FARTS                       | TONCTION                                                   |
|--------------------------------------|------------------------------------------------------------|
| Take-up Roller ( Drive / Following ) | Driver unit for winding take-up media roll                 |
| Media Guide                          | Supports media feeding.                                    |
| Flange Guide                         | Guides the media flange for take-up                        |
| Flange Guide Stopper                 | Secures the flange guide.                                  |
| Take-up Sensor                       | Detects the presence of media to be taken up.              |
| Sensor Guard Bar                     | Protects the basket from touching the take-up sensor unit. |
| Roller Lock plate                    | Plate for securing take-up drive roller                    |
| Media Flange                         | Secures media roll and supports feeding                    |
|                                      |                                                            |