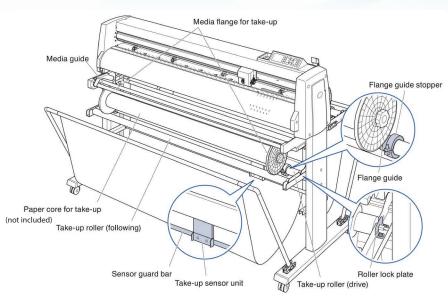

The **DataLink Bar Code** feature works with the take-up system to allow precision tracking of in either direction to significantly improve your cutting efficiency.

| INCLUDED FARTS                       | TONCTION                                                   |
|--------------------------------------|------------------------------------------------------------|
| Take-up Roller ( Drive / Following ) | Driver unit for winding take-up media roll                 |
| Media Guide                          | Supports media feeding.                                    |
| Flange Guide                         | Guides the media flange for take-up                        |
| Flange Guide Stopper                 | Secures the flange guide.                                  |
| Take-up Sensor                       | Detects the presence of media to be taken up.              |
| Sensor Guard Bar                     | Protects the basket from touching the take-up sensor unit. |
| Roller Lock plate                    | Plate for securing take-up drive roller                    |
| Media Flange                         | Secures media roll and supports feeding                    |
|                                      |                                                            |