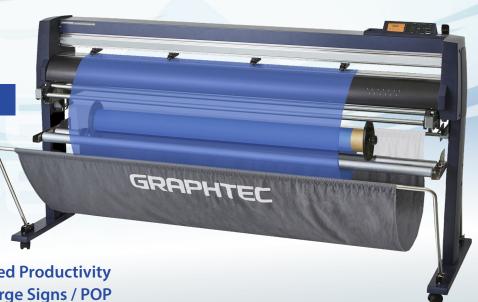

## FC9000

TAKE-UP SYSTEMS

FC9000-140 | FC9000-160

## **FEATURES**

- Auto-Winds Forward and Back
- Infrared Sensor to Detect Media
- Allows Long-run Jobs for Increased Productivity
- Increases Capacity for Cutting Large Signs / POP

## RELIABLE LONG-LENGTH TRACKING WITH THE AUTO TAKE-UP REEL

The optional **Auto Take-up Reel System** for the FC9000 cutter boosts production efficiency by automatically winding rolls of media using the equipped infrared sensor.